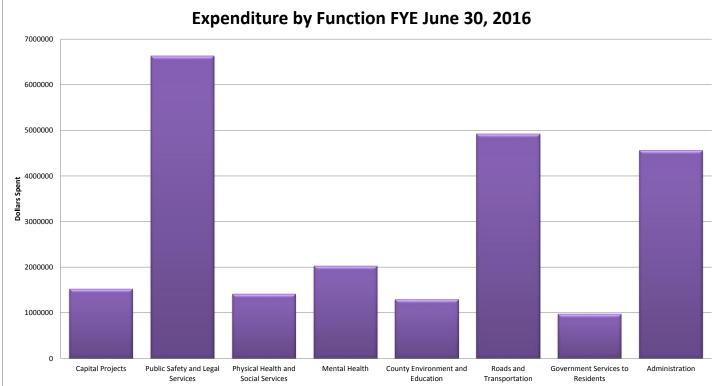

$0.00<br>\$375.00<br>\$27,937.50<br>\$1,967.37<br>\$6,629.79 |                              |
| Continued Education<br>GRAND TOTAL ASSESSOR<br>G.I.S.<br>Administrator/Exec Director<br>Assistant<br>Temp/Part Time<br>Longevity<br>Unemployment Compensation<br>Secondary Road Fund - Transfer<br>Addressing Signs<br>Office Supplies<br>Postage & Mailing<br>Mileage & Subsistence<br>Telephone<br>Misc Meals/Lodging<br>Conversion Services<br>School of Instruction<br>Ofc & Data P Equip Repr/Maint<br>Ofc Equip & Furniture         | \$1,875.00<br>\$48,493.92<br>\$37,695.66<br>\$0.00<br>\$166.06<br>\$0.00<br>\$6.86<br>\$1,507.43<br>\$14.91<br>\$209.34<br>\$300.00<br>\$912.18<br>\$0.00<br>\$375.00<br>\$27,937.50<br>\$1,967.37               |                              |

GRAND TOTAL GIS

\$159,905.43





## **REPORT OF FEES AND MONIES TAKEN IN BY VARIOUS OFFICES**

July 1, 2015 to June 30, 2016 (All Fees Deposited with Treasurer)

#### AUDITOR

| Transfer of Deeds (see Recorder's Report of Fees) | \$0.00 |
|---------------------------------------------------|--------|
| Change of Title                                   | \$0.00 |
|                                                   |        |

## OTHER COLLECTIONS

| Miscellaneous Reimb          | \$1,156.20  |             |
|------------------------------|-------------|-------------|
| Reimb for Local Elections    | \$24,077.23 |             |
| Liquor Licenses/Beer Permits | \$2,820.63  |             |
| Fiscal Agent Fees - SEIL     | \$225.00    |             |
| Cigarette Permits            | \$50.00     |             |
| Fireworks Pe