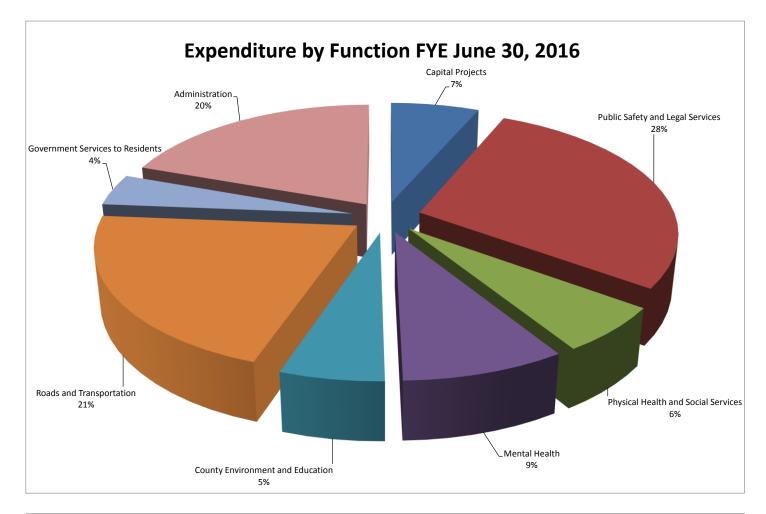

>\$0.00<br>\$375.00<br>\$27,937.50<br>\$1,967.37<br>\$6,629.79 |                              |
| Continued Education<br>GRAND TOTAL ASSESSOR<br>G.I.S.<br>Administrator/Exec Director<br>Assistant<br>Temp/Part Time<br>Longevity<br>Unemployment Compensation<br>Secondary Road Fund - Transfer<br>Addressing Signs<br>Office Supplies<br>Postage & Mailing<br>Mileage & Subsistence<br>Telephone<br>Misc Meals/Lodging<br>Conversion Services<br>School of Instruction<br>Ofc & Data P Equip Repr/Maint<br>Ofc Equip & Furniture         | \$1,875.00<br>\$48,493.92<br>\$37,695.66<br>\$0.00<br>\$166.06<br>\$0.00<br>\$6.86<br>\$1,507.43<br>\$14.91<br>\$209.34<br>\$300.00<br>\$912.18<br>\$0.00<br>\$375.00<br>\$27,937.50<br>\$1,967.37               |                              |

GRAND TOTAL GIS

\$159,905.43





## **REPORT OF FEES AND MONIES TAKEN IN BY VARIOUS OFFICES**

July 1, 2015 to June 30, 2016 (All Fees Deposited with Treasurer)

#### AUDITOR

| Transfer of Deeds (see Recorder's Report of Fees) | \$0.00 |
|---------------------------------------------------|--------|
| Change of Title                                   | \$0.00 |
|                                                   |        |

## OTHER COLLECTIONS

| Miscellaneous Reimb          | \$1,156.20  |             |
|------------------------------|-------------|-------------|
| Reimb for Local Elections    | \$24,077.23 |             |
| Liquor Licenses/Beer Permits | \$2,820.63  |             |
| Fiscal Agent Fees - SEIL     | \$225.00    |             |
| Cigarette Permits            | \$50.00     |             |
| Fireworks